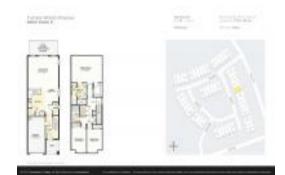

# Unit 1202 Syrah Dr - Tuscany Woods

1202 Syrah Dr - 702-1512 Merlot Ct, Oldsmar, FL, Pinellas 34677

#### **Unit Information**

 MLS Number:
 U8225056

 Status:
 ACTIVE

 Size:
 1,773 Sq ft.

Bedrooms: 3
Full Bathrooms: 2
Half Bathrooms: 1

Parking Spaces:

View:

Rental Price: \$2,900 List PPSF: \$2