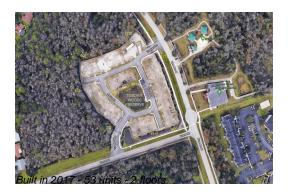

### **Building Information**

Number of units: 53
Number of active listings for rent: 0
Number of active listings for sale: 0
Building inventory for sale: 0%
Number of sales over the last 12 months: 5
Number of sales over the last 6 months: 3
Number of sales over the last 3 months: 1

Tuscany Woods Community Association Inc ADDRESS 100 Cabernet Way Oldsmar FL 34677 PHONE (813) 925-0470