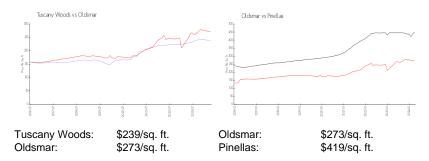

# **Inventory for Sale**

Tuscany Woods 0% Oldsmar 2% Pinellas 3%

## Avg. Time to Close Over Last 12 Months

Tuscany Woods 66 days
Oldsmar 54 days
Pinellas 62 days