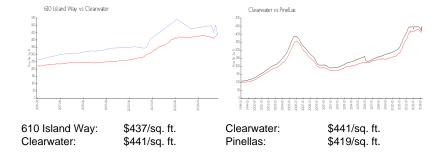

0 Island Way**

101 - 610 Island Wy, Clearwater, FL, Pinellas 33767

#### **Unit Information**

 MLS Number:
 U8225062

 Status:
 PENDING

 Size:
 1,330 Sq ft.

Bedrooms: 2 Full Bathrooms: 2 Half Bathrooms: 0

Parking Spaces: Covered, Curb Parking, Deeded, Guest

 View:
 Water

 List Price:
 \$525,000

 List PPSF:
 \$395

## **Building Information**

Number of units: 45
Number of active listings for rent: 0
Number of active listings for sale: 1
Building inventory for sale: 2%
Number of sales over the last 12 months: 2
Number of sales over the last 6 months: 2
Number of sales over the last 3 months: 2

#### **Recent Sales**

 Unit #
 Size
 Closing Date
 Sale Price
 PPSF

 407
 980 sq ft
 Apr 2024
 \$430,000
 \$439

 107
 1,270 sq ft
 Mar 2024
 \$620,000
 \$488

#### **Market Information**



### **Inventory for Sale**

610 Island Way 2% Clearwater 4% Pinellas 3%

# Avg. Time to Close Over Last 12 Months

610 Island Way 76 days Clearwater 62 days Pinellas 62 days