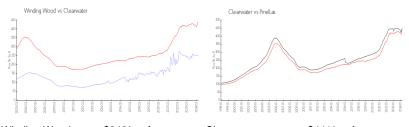

### **Market Information**

Winding Wood: \$249/sq. ft. Clearwater: \$441/sq. ft. Clearwater: \$441/sq. ft. Pinellas: \$419/sq. ft.