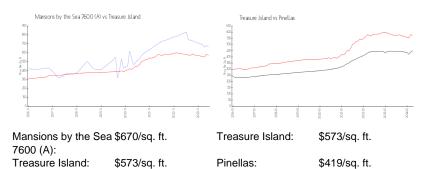

## **Inventory for Sale**

| Mansions by the Sea 7600 (A) | 10% |
|------------------------------|-----|
| Treasure Island              | 4%  |
| Pinellas                     | 3%  |

## Avg. Time to Close Over Last 12 Months

Mansions by the Sea 7600 (A) 81 days
Treasure Island 74 days
Pinellas 62 days