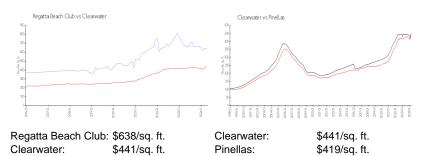

#### **Inventory for Sale**

| Regatta Beach Club | 6% |
|--------------------|----|
| Clearwater         | 4% |
| Pinellas           | 3% |

## Avg. Time to Close Over Last 12 Months

| Regatta Beach Club | 67 days |
|--------------------|---------|
| Clearwater         | 62 days |
| Pinellas           | 62 days |

t in 1962