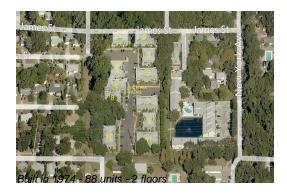

# Unit 104 - Victoria Palms

104 - 700 Lyndhurst St, Dunedin, FL, Pinellas 34698

### **Building Information**

| Number of units:                         | 88 |
|------------------------------------------|----|
| Number of active listings for rent:      | 0  |
| Number of active listings for sale:      | 4  |
| Building inventory for sale:             | 4% |
| Number of sales over the last 12 months: | 8  |
| Number of sales over the last 6 months:  | 3  |
| Number of sales over the last 3 months:  | 1  |
|                                          |    |

# **Building Association Information**

Victoria Palms of Dunedin Condominium Association Address: 700 Lyndhurst St, Dunedin, FL 34698, Phone: +1 727-734-0319

http://victoriapalmshoa.com/