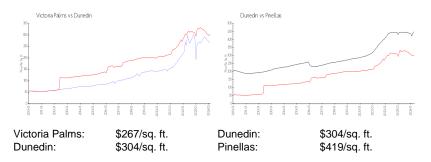

### **Inventory for Sale**

| Victoria Palms | 5% |
|----------------|----|
| Dunedin        | 3% |
| Pinellas       | 3% |

### Avg. Time to Close Over Last 12 Months

Victoria Palms Dunedin Pinellas 30 days 60 days 62 days