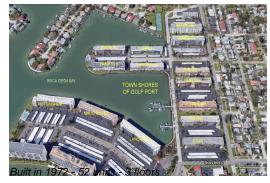

# **Unit 310 - Town Shores of Gulfport - Dover House**

310 - 3114 59 St S, Gulfport, FL, Pinellas 33707

## **Building Information**

Number of units: 52
Number of active listings for rent: 0
Number of active listings for sale: 3
Building inventory for sale: 5%
Number of sales over the last 12 months: 3
Number of sales over the last 6 months: 2
Number of sales over the last 3 months: 1