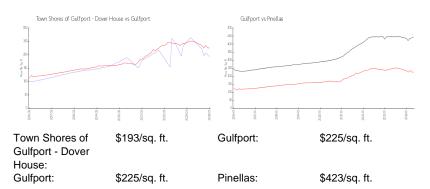

#### **Inventory for Sale**

Town Shores of Gulfport - Dover House 6% Gulfport 3% Pinellas 3%

# Avg. Time to Close Over Last 12 Months

Town Shores of Gulfport - Dover House 20 days
Gulfport 71 days
Pinellas 63 days