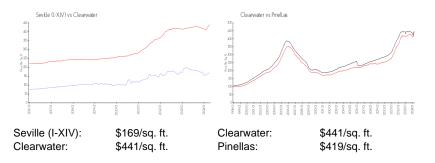

### **Market Information**

### **Inventory for Sale**

| Seville (I-XIV) | 6% |
|-----------------|----|
| Clearwater      | 4% |
| Pinellas        | 3% |

### Avg. Time to Close Over Last 12 Months

| Seville (I-XIV) | 52 days |
|-----------------|---------|
| Clearwater      | 62 days |
| Pinellas        | 62 days |