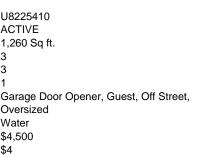

## **Unit Information**

| MLS Number:     | U8225410                                            |
|-----------------|-----------------------------------------------------|
| Status:         | ACTIVE                                              |
| Size:           | 1,260 Sq ft.                                        |
| Bedrooms:       | 3                                                   |
| Full Bathrooms: | 3                                                   |
| Half Bathrooms: | 1                                                   |
| Parking Spaces: | Garage Door Opener, Guest, Off Street,<br>Oversized |
| View:           | Water                                               |
| Rental Price:   | \$4,500                                             |
| List PPSF:      | \$4                                                 |