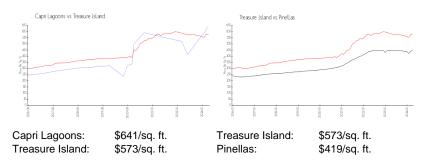

|
| Parking Spaces: | Garage Door Opener, Guest, Off Street,<br>Oversized |
| View:           | Water                                               |
| Rental Price:   | \$4,500                                             |
| List PPSF:      | \$4                                                 |

## **Building Information**

| Number of units:                         | 43 |
|------------------------------------------|----|
| Number of active listings for rent:      | 0  |
| Number of active listings for sale:      | 1  |
| Building inventory for sale:             | 2% |
| Number of sales over the last 12 months: | 1  |
| Number of sales over the last 6 months:  | 0  |
| Number of sales over the last 3 months:  | 0  |









### **Market Information**



#### **Inventory for Sale**

| Capri Lagoons   | 2% |
|-----------------|----|
| Treasure Island | 4% |
| Pinellas        | 3% |

## Avg. Time to Close Over Last 12 Months

| Capri Lagoons   | 1 days  |
|-----------------|---------|
| Treasure Island | 74 days |
| Pinellas        | 62 days |