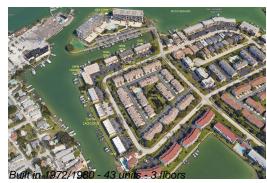

# Unit 12572 Capri Cir N - Capri Lagoons

12572 Capri Cir N - 12416-12596 Capri Cir N, Treasure Island, FL, Pinellas 33706

## **Building Information**

| Number of units:                         | 43 |
|------------------------------------------|----|
| Number of active listings for rent:      | 0  |
| Number of active listings for sale:      | 1  |
| Building inventory for sale:             | 2% |
| Number of sales over the last 12 months: | 1  |
| Number of sales over the last 6 months:  | 0  |
| Number of sales over the last 3 months:  | 0  |