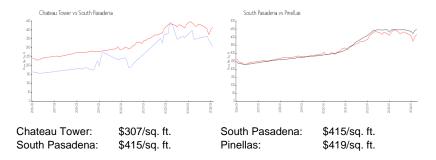

#### **Market Information**

## **Inventory for Sale**

Chateau Tower 3% South Pasadena 2% Pinellas 3%

### Avg. Time to Close Over Last 12 Months

Chateau Tower 60 days

South Pasadena Pinellas 57 days 62 days