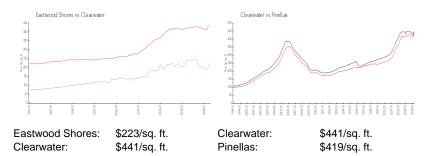

#### **Market Information**

#### Inventory for Sale

| Eastwood Shores | 3% |
|-----------------|----|
| Clearwater      | 4% |
| Pinellas        | 3% |

| U8225513                                |      |
|-----------------------------------------|------|
| PENDING                                 |      |
| 752 Sq ft.                              |      |
| 2                                       |      |
| 1                                       |      |
| 0                                       |      |
| Assigned, Driveway, Garage Door Opener, | -    |
| Ground Level, Guest, Tandem             | 2.10 |
|                                         |      |
| \$168,000                               |      |
| \$223                                   |      |