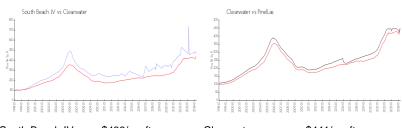

#### **Market Information**

South Beach IV: \$489/sq. ft. Clearwater: \$441/sq. ft. Clearwater: \$441/sq. ft. Pinellas: \$419/sq. ft.