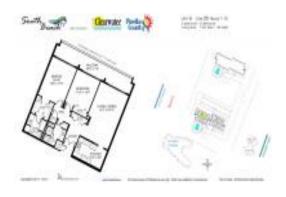

# Unit 105 - South Beach IV

105 - 1480 Gulf Blvd, Clearwater, FL, Pinellas 33767

#### **Unit Information**

 MLS Number:
 U8225616

 Status:
 ACTIVE

 Size:
 1,331 Sq ft.

Bedrooms: 2 Full Bathrooms: 2 Half Bathrooms: 0

Parking Spaces: Assigned, Covered, Guest

View:

Rental Price: \$4,000 List PPSF: \$3