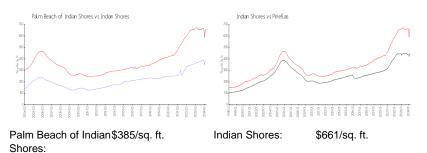

## **Market Information**

| 0.101001       |               |           |               |  |
|----------------|---------------|-----------|---------------|--|
| Indian Shores: | \$661/sq. ft. | Pinellas: | \$419/sq. ft. |  |