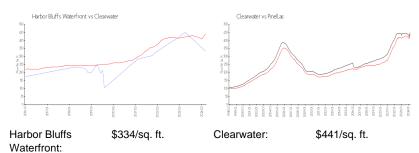

U8225946

 Status:
 ACTIVE

 Size:
 1,090 Sq ft.

Bedrooms: 2
Full Bathrooms: 2
Half Bathrooms: 0

Parking Spaces:

View:

List Price: \$425,000 List PPSF: \$390

### **Building Information**

Number of units:92Number of active listings for rent:0Number of active listings for sale:8Building inventory for sale:8%Number of sales over the last 12 months:3Number of sales over the last 6 months:1Number of sales over the last 3 months:0

#### **Recent Sales**

| Unit # | Size        | Closing Date | Sale Price  | PPSF  |
|--------|-------------|--------------|-------------|-------|
| 311    | 725 sq ft   | Dec 2023     | \$250,000   | \$345 |
| PHG    | 2,452 sq ft | Oct 2023     | \$1,097,000 | \$447 |
| 706    | 1,550 sq ft | Jun 2023     | \$645,000   | \$416 |

#### **Market Information**



Clearwater: \$441/sq. ft. Pinellas: \$419/sq. ft.

### **Inventory for Sale**

Harbor Bluffs Waterfront 9% Clearwater 4% Pinellas 3%

# Avg. Time to Close Over Last 12 Months

Harbor Bluffs Waterfront 116 days Clearwater 62 days Pinellas 62 days