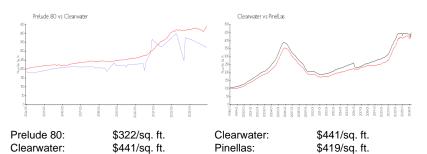

 List PPSF:
 \$292

## **Inventory for Sale**

Prelude 80 11% Clearwater 4% Pinellas 3%