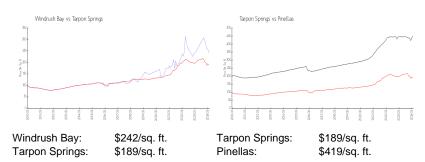

us:
 ACTIVE

 Size:
 980 Sq ft.

 Bedrooms:
 2

Bedrooms: 2
Full Bathrooms: 2
Half Bathrooms: 0

Parking Spaces: Assigned, Guest, Off Street

View:

List Price: \$229,000 List PPSF: \$234

## **Building Information**

Number of units: 139
Number of active listings for rent: 0
Number of active listings for sale: 2
Building inventory for sale: 1%
Number of sales over the last 12 months: 2
Number of sales over the last 6 months: 2
Number of sales over the last 3 months: 1



Windrush Bay Condominiums Address: 700 Windrush Bay Dr, Tarpon Springs, FL 34689, Phone: +1 727-938-3516

http://www.windrushbay.org/

### **Recent Sales**

 Unit #
 Size
 Closing Date
 Sale Price
 PPSF

 240
 980 sq ft
 Apr 2024
 \$185,000
 \$189

 640
 980 sq ft
 Feb 2024
 \$245,000
 \$250

#### **Market Information**



### **Inventory for Sale**

Windrush Bay 1% Tarpon Springs 2% Pinellas 3%

# Avg. Time to Close Over Last 12 Months

Windrush Bay 37 days





Tarpon Springs Pinellas 77 days 62 days