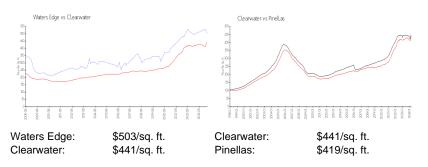

nderground |
| View:           | Pool, Water                  |
| Rental Price:   | \$4,460                      |
| List PPSF:      | \$3                          |

### **Building Information**

| Number of units:                         | 153 |
|------------------------------------------|-----|
| Number of active listings for rent:      | 0   |
| Number of active listings for sale:      | 7   |
| Building inventory for sale:             |     |
| Number of sales over the last 12 months: | 2   |
| Number of sales over the last 6 months:  | 1   |
| Number of sales over the last 3 months:  | 0   |

# **Building Association Information**

Water's Edge Condo Association 331 Cleveland St, Clearwater, FL 33755 (727) 447-8380

# ground

E WITCH LIGE Charater Pres



### **Market Information**



## **Inventory for Sale**

| Waters Edge | 5% |
|-------------|----|
| Clearwater  | 4% |
| Pinellas    | 3% |

#### Avg. Time to Close Over Last 12 Months

| Waters Edge | 85 days |
|-------------|---------|
| Clearwater  | 62 days |
| Pinellas    | 62 days |