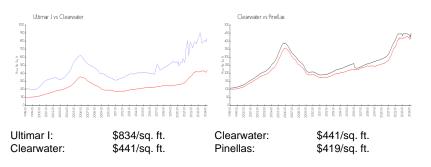

of active listings for rent:      | 0   |
| Number of active listings for sale:      | 5   |
| Building inventory for sale:             | 4%  |
| Number of sales over the last 12 months: | 3   |
| Number of sales over the last 6 months:  | 1   |
| Number of sales over the last 3 months:  | 1   |

## **Building Association Information**

Ultimar One Condominium Association Inc 1520 Gulf Boulevard Clearwater, FL 33767 (727) 593-2144

#### **Recent Sales**

| Unit # | Size        | Closing Date | Sale Price  | PPSF  |
|--------|-------------|--------------|-------------|-------|
| 1601   | 1,942 sq ft | May 2024     | \$1,925,000 | \$991 |
| 1405   | 980 sq ft   | Jul 2023     | \$700,000   | \$714 |
| 902    | 1,942 sq ft | Jul 2023     | \$1,447,293 | \$745 |

#### **Market Information**



# Inventory for Sale

| Ultimar I  | 4% |
|------------|----|
| Clearwater | 4% |
| Pinellas   | 3% |

# Avg. Time to Close Over Last 12 Months

| Ultimar I  | 18 days |
|------------|---------|
| Clearwater | 62 days |
| Pinellas   | 62 days |