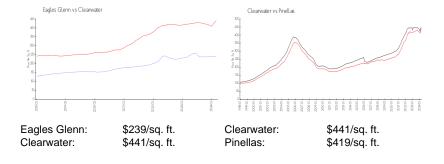

the last 12 months: 7
Number of sales over the last 6 months: 1
Number of sales over the last 3 months: 0

# 



# **Building Association Information**

Eagles Glen Condominium Association

Address: 3151 Landmark Dr, Clearwater, FL 33761 Phone: +1 727-573-9300

# **Recent Sales**

| Unit # | Size        | Closing Date | Sale Price | PPSF  |
|--------|-------------|--------------|------------|-------|
| 625    | 1,226 sq ft | Jan 2024     | \$273,000  | \$223 |
| 411    | 1,225 sq ft | Sep 2023     | \$280,000  | \$229 |
| 213    | 1,226 sq ft | Sep 2023     | \$300,000  | \$245 |
| 222    | 1,226 sq ft | Aug 2023     | \$313,000  | \$255 |
| 714    | 982 sq ft   | Jul 2023     | \$242,000  | \$246 |
| 813    | 1 226 sa ft | Jul 2023     | \$280,000  | \$228 |

### **Market Information**



### **Inventory for Sale**

| Eagles Glenn | 4% |
|--------------|----|
| Clearwater   | 4% |
| Pinellas     | 3% |

### Avg. Time to Close Over Last 12 Months

Eagles Glenn 21 days Clearwater 62 days Pinellas 62 days