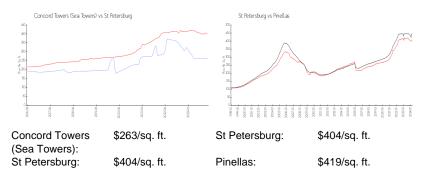

#### **Inventory for Sale**

| Concord Towers (Sea Towers) | 7% |
|-----------------------------|----|
| St Petersburg               | 4% |
| Pinellas                    | 3% |

Built in 1972 - 107 units - 19 floors