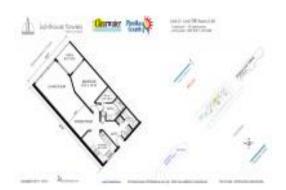

# **Unit 1904 - Lighthouse Towers**

1904 - 1290 Gulf Blvd, Clearwater, FL, Pinellas 33767

#### **Unit Information**

 MLS Number:
 U8227222

 Status:
 ACTIVE

 Size:
 885 Sq ft.

 Bedrooms:
 1

Bedrooms:
Full Bathrooms:
Half Bathrooms:

Parking Spaces: Assigned, Guest, Reserved

View:Pool, WaterRental Price:\$4,200List PPSF:\$5