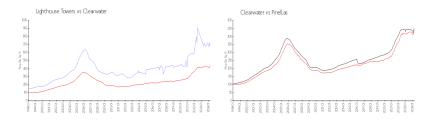

### **Market Information**

Lighthouse Towers: \$694/sq. ft. Clearwater: \$441/sq. ft. Clearwater: \$441/sq. ft. Pinellas: \$419/sq. ft.

#### **Inventory for Sale**

Lighthouse Towers 5%
Clearwater 4%
Pinellas 3%

## Avg. Time to Close Over Last 12 Months

Lighthouse Towers 57 days
Clearwater 62 days
Pinellas 62 days