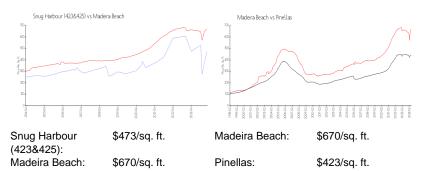

#### **Market Information**

# **Inventory for Sale**

| Snug Harbour (423&425) | 6% |
|------------------------|----|
| Madeira Beach          | 3% |
| Pinellas               | 3% |

# Avg. Time to Close Over Last 12 Months

| Snug Harbour (423&425) | n/a     |
|------------------------|---------|
| Madeira Beach          | 66 days |
| Pinellas               | 63 days |