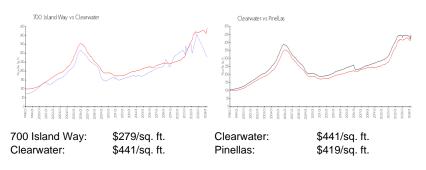

# **Market Information**

### **Inventory for Sale**

| 700 Island Way | 13% |
|----------------|-----|
| Clearwater     | 4%  |
| Pinellas       | 3%  |

# Avg. Time to Close Over Last 12 Months

| 700 Island Way | 129 days |
|----------------|----------|
| Clearwater     | 62 days  |
| Pinellas       | 62 days  |