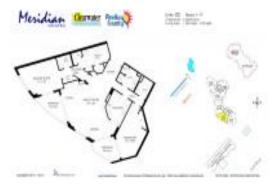

# Unit 1002 - Meridian on Sand Key

1002 - 1200 Gulf Blvd, Clearwater, FL, Pinellas 33767

#### **Unit Information**

 MLS Number:
 U8227878

 Status:
 ACTIVE

 Size:
 1,620 Sq ft.

Bedrooms: 2 Full Bathrooms: 2 Half Bathrooms: 0

Parking Spaces: Under Building

View: Water
Rental Price: \$6,500
List PPSF: \$4