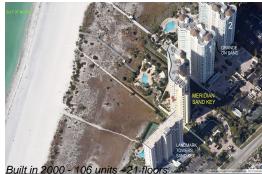

# Unit 1002 - Meridian on Sand Key

1002 - 1200 Gulf Blvd, Clearwater, FL, Pinellas 33767

# **Building Information**

Number of units: 106
Number of active listings for rent: 0
Number of active listings for sale: 1
Building inventory for sale: 0%
Number of sales over the last 12 months: 3
Number of sales over the last 6 months: 2
Number of sales over the last 3 months: 1

# **Building Association Information**

Meridian on Sand Key Association 1200 Gulf Boulevard Clearwater, FL 33767 - View Map (727) 593-3932

http://Meridianonsandkey.com