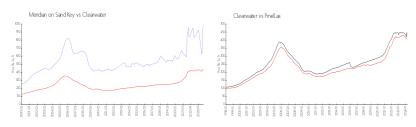

# **Market Information**

Meridian on Sand

\$989/sq. ft.

Clearwater:

\$441/sq. ft.

Key: Clearwater:

\$441/sq. ft.

Pinellas:

\$419/sq. ft.

# **Inventory for Sale**

Meridian on Sand Key 1% Clearwater 4% Pinellas 3%

# Avg. Time to Close Over Last 12 Months

Meridian on Sand Key 9 days Clearwater 62 days Pinellas 62 days