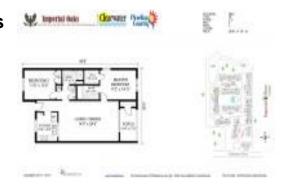

# Unit 3042 Eastland Blvd # 210 - Imperial Oaks

3042 Eastland Blvd # 210 - 3032 Eastland Blvd, Clearwater, FL, Pinellas 33761

#### **Unit Information**

 MLS Number:
 U8228011

 Status:
 ACTIVE

 Size:
 950 Sq ft.

Bedrooms: 2
Full Bathrooms: 2
Half Bathrooms: 0

Parking Spaces:

View:

Rental Price: \$1,900 List PPSF: \$2