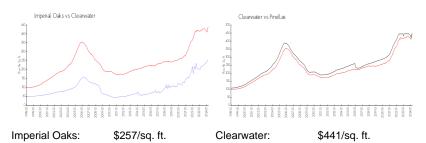

#### **Market Information**

Pinellas:

\$419/sq. ft.

## **Inventory for Sale**

Clearwater:

Imperial Oaks 2% Clearwater 4% Pinellas 3%

## Avg. Time to Close Over Last 12 Months

\$441/sq. ft.

Imperial Oaks7 daysClearwater62 daysPinellas62 days