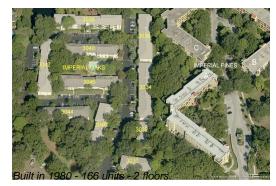

## **Building Information**

Number of units: 166
Number of active listings for rent: 0
Number of active listings for sale: 3
Building inventory for sale: 1%
Number of sales over the last 12 months: 3
Number of sales over the last 6 months: 2
Number of sales over the last 3 months: 1