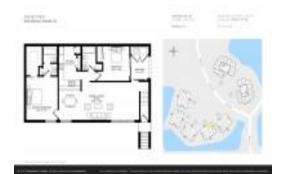

# Unit 3358 Mermoor Dr # 2203 - Farrell Park

3358 Mermoor Dr # 2203 - 3350 Mermoor Dr, Palm Harbor, FL, Pinellas 34685

#### **Unit Information**

 MLS Number:
 U8228040

 Status:
 PENDING

 Size:
 1,045 Sq ft.

Bedrooms: 2
Full Bathrooms: 2
Half Bathrooms: 0

Parking Spaces: Covered

 View:
 \$230,000

 List Price:
 \$230,000