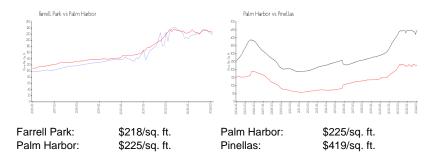

## **Inventory for Sale**

Farrell Park 4%
Palm Harbor 2%
Pinellas 3%

### Avg. Time to Close Over Last 12 Months

Farrell Park 37 days
Palm Harbor 32 days
Pinellas 62 days