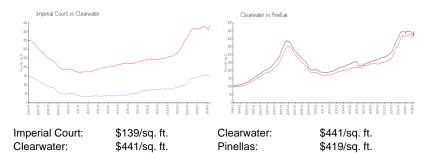

#### **Inventory for Sale**

| Imperial Court | 8% |
|----------------|----|
| Clearwater     | 4% |
| Pinellas       | 3% |

## Avg. Time to Close Over Last 12 Months

Imperial Court 66 days
Clearwater 62 days
Pinellas 62 days