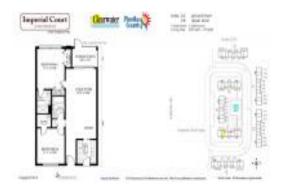

# **Unit C2 - Imperial Court**

C2 - 1433 S Belcher Rd, Clearwater, FL, Pinellas 33764

#### **Unit Information**

 MLS Number:
 U8228108

 Status:
 ACTIVE

 Size:
 855 Sq ft.

 Bedrooms:
 2

 Full Bathrooms:
 2

Half Bathrooms: 0

Parking Spaces:

 View:
 Garden

 List Price:
 \$129,900

 List PPSF:
 \$152