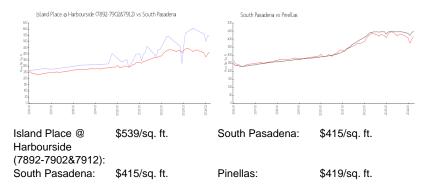

# Market Information

1%

| South Pasadena | 2% |
|----------------|----|
| Pinellas       | 3% |