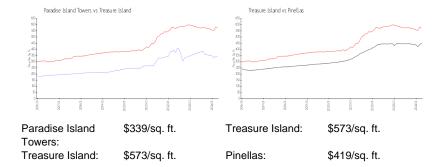

st Price: List PPSF: \$352

## **Building Information**

View:

Number of units: 149 Number of active listings for rent: 0 Number of active listings for sale: 14 Building inventory for sale: 9% Number of sales over the last 12 months: 7 Number of sales over the last 6 months: 4 Number of sales over the last 3 months:



#### **Recent Sales**

| Unit # | Size        | Closing Date | Sale Price | PPSF  |
|--------|-------------|--------------|------------|-------|
| 1012   | 1,240 sq ft | Apr 2024     | \$390,000  | \$315 |
| 807    | 865 sq ft   | Apr 2024     | \$345,000  | \$399 |
| 511    | 895 sq ft   | Apr 2024     | \$298,500  | \$334 |
| 708    | 1,100 sq ft | Mar 2024     | \$450,000  | \$409 |
| 406    | 870 sq ft   | Oct 2023     | \$338,000  | \$389 |

## **Market Information**



## **Inventory for Sale**

| Paradise Island Towers | 9% |
|------------------------|----|
| Treasure Island        | 4% |
| Pinellas               | 3% |

## Avg. Time to Close Over Last 12 Months

| Paradise Island Towers | 88 days |
|------------------------|---------|
| Treasure Island        | 74 days |
| Pinellas               | 62 days |