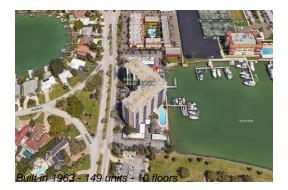

# **Unit 414 - Paradise Island Towers**

414 - 10355 Paradise Blvd, Treasure Island, FL, Pinellas 33706

## **Building Information**

View:

Number of units: 149 Number of active listings for rent: 0 Number of active listings for sale: 14 Building inventory for sale: 9% Number of sales over the last 12 months: 7 Number of sales over the last 6 months: 4 Number of sales over the last 3 months: