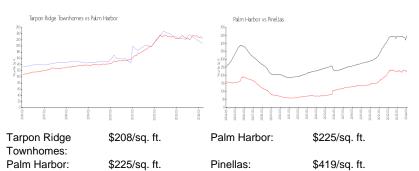

# **Inventory for Sale**

Tarpon Ridge Townhomes 4%
Palm Harbor 2%
Pinellas 3%

# Avg. Time to Close Over Last 12 Months

Tarpon Ridge Townhomes 28 days
Palm Harbor 32 days
Pinellas 62 days