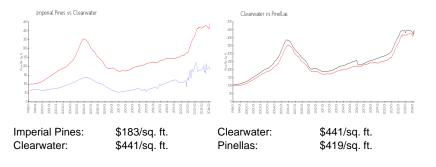

#### **Recent Sales**

| Unit # | Size        | Closing Date | Sale Price | PPSF  |
|--------|-------------|--------------|------------|-------|
| 115    | 1,350 sq ft | Mar 2024     | \$290,000  | \$215 |
| 215    | 1,350 sq ft | Mar 2024     | \$205,000  | \$152 |
| 103    | 1,145 sq ft | Mar 2024     | \$209,000  | \$183 |
| 112    | 1,250 sq ft | Feb 2024     | \$199,900  | \$160 |
| 312    | 1,495 sq ft | Feb 2024     | \$349,900  | \$234 |