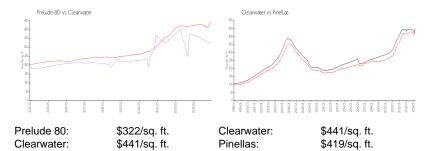

## **Inventory for Sale**

Prelude 80 11% Clearwater 4% Pinellas 3%

## Avg. Time to Close Over Last 12 Months

Prelude 80 128 days
Clearwater 62 days
Pinellas 62 days