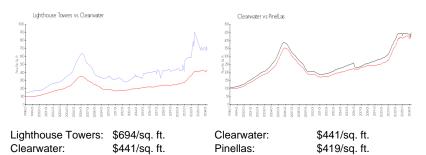

# Inventory for Sale

| Lighthouse Towers | 5% |
|-------------------|----|
| Clearwater        | 4% |
| Pinellas          | 3% |

### Avg. Time to Close Over Last 12 Months

| Lighthouse Towers | 57 days |
|-------------------|---------|
| Clearwater        | 62 days |
| Pinellas          | 62 days |