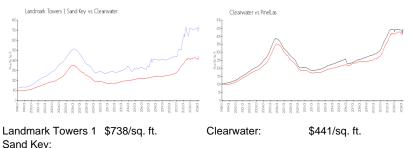

# **Market Information**

| Clearwater: \$441/ag ft Dipallag: \$410/ag ft        | e an a riejr |               |           |               |
|------------------------------------------------------|--------------|---------------|-----------|---------------|
| Ciealwalei. $5441/54.11$ . Fillelias. $5419/54.11$ . | Clearwater:  | \$441/sq. ft. | Pinellas: | \$419/sq. ft. |