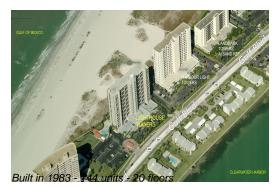

# **Unit 705 - Lighthouse Towers**

705 - 1290 Gulf Blvd, Clearwater, FL, Pinellas 33767

#### **Building Information**

Number of units: 144
Number of active listings for rent: 0
Number of active listings for sale: 7
Building inventory for sale: 4%
Number of sales over the last 12 months: 15
Number of sales over the last 6 months: 7
Number of sales over the last 3 months: 5

#### **Building Association Information**

Lighthouse Towers Condo Assn 1290 Gulf Blvd, Clearwater, FL 33767 (727) 596-5706