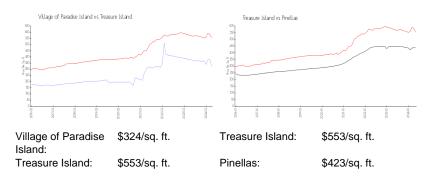

## **Inventory for Sale**

Village of Paradise Island 5% Treasure Island 3% Pinellas 3%

### Avg. Time to Close Over Last 12 Months

Village of Paradise Island 123 days
Treasure Island 73 days
Pinellas 63 days