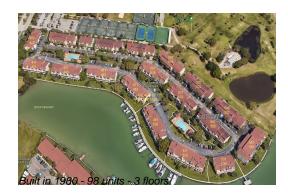

## **Building Information**

Number of units:98Number of active listings for rent:0Number of active listings for sale:5Building inventory for sale:5%Number of sales over the last 12 months:7Number of sales over the last 6 months:3Number of sales over the last 3 months:2