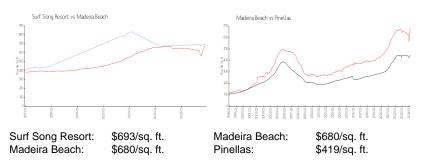

#### **Inventory for Sale**

| Surf Song Resort | 3% |
|------------------|----|
| Madeira Beach    | 3% |
| Pinellas         | 3% |

## Avg. Time to Close Over Last 12 Months

| Surf Song Resort | n/a     |
|------------------|---------|
| Madeira Beach    | 67 days |
| Pinellas         | 62 days |