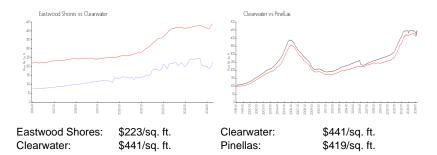

#### **Inventory for Sale**

| Eastwood Shores | 3% |
|-----------------|----|
| Clearwater      | 4% |
| Pinellas        | 3% |