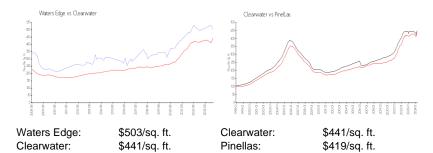

### **Market Information**

## **Inventory for Sale**

Waters Edge 5% Clearwater 4% Pinellas 3%

## Avg. Time to Close Over Last 12 Months

Waters Edge 85 days
Clearwater 62 days
Pinellas 62 days