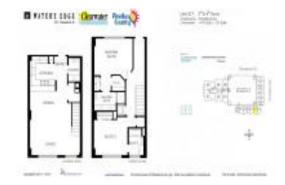

# Unit 317 - Waters Edge

317 - 331 Cleveland St, Clearwater, FL, Pinellas 33755

#### **Unit Information**

 MLS Number:
 U8229320

 Status:
 ACTIVE

 Size:
 1,472 Sq ft.

Bedrooms: 2 Full Bathrooms: 2 Half Bathrooms: 1

Parking Spaces:

View:

Rental Price: