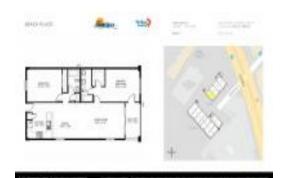

# Unit 201 - Beach Place

201 - 12901 Gulf Ln, Madeira Beach, FL, Pinellas 33708

### **Unit Information**

 MLS Number:
 U8229490

 Status:
 ACTIVE

 Size:
 1,140 Sq ft.

Bedrooms: 2 Full Bathrooms: 2 Half Bathrooms: 0

Parking Spaces: Assigned, Ground Level, Off Street,

 Keserved

 View:
 Park/Greenbelt

 List Price:
 \$709,900

 List PPSF:
 \$623