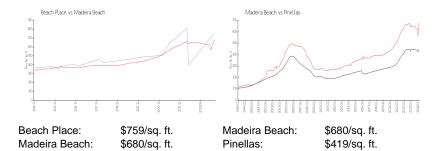

#### **Market Information**

## **Inventory for Sale**

Beach Place 2% Madeira Beach 3% Pinellas 3%

### Avg. Time to Close Over Last 12 Months

Beach Place n/a Madeira Beach 66 days Pinellas 62 days