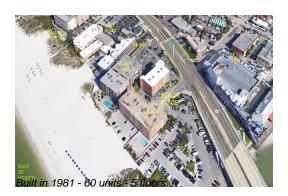

# Unit 201 - Beach Place

201 - 12901 Gulf Ln, Madeira Beach, FL, Pinellas 33708

### **Building Information**

Number of units: 60
Number of active listings for rent: 0
Number of active listings for sale: 1
Building inventory for sale: 1%
Number of sales over the last 12 months: 0
Number of sales over the last 6 months: 0
Number of sales over the last 3 months: 0