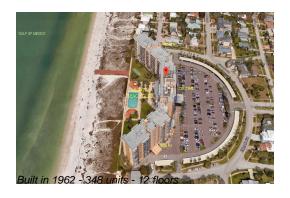

### **Building Information**

Number of units: 348
Number of active listings for rent: 0
Number of active listings for sale: 20
Building inventory for sale: 5%
Number of sales over the last 12 months: 18
Number of sales over the last 6 months: 5
Number of sales over the last 3 months: 3

# **Building Association Information**

Regatta Beach Club Address: 880 Mandalay Ave, Clearwater Beach, FL 33767 Phone: +1 727-446-3700