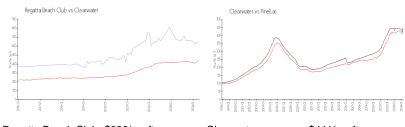

#### **Market Information**

Regatta Beach Club: \$638/sq. ft. Clearwater: \$441/sq. ft. Clearwater: \$441/sq. ft. Pinellas: \$419/sq. ft.

### **Inventory for Sale**

Regatta Beach Club 6%
Clearwater 4%
Pinellas 3%

## Avg. Time to Close Over Last 12 Months

Regatta Beach Club 67 days Clearwater 62 days Pinellas 62 days