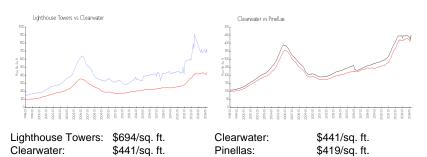

#### **Market Information**

## **Inventory for Sale**

| Lighthouse Towers | 5% |
|-------------------|----|
| Clearwater        | 4% |
| Pinellas          | 3% |