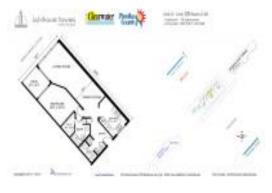

# **Unit 1905 - Lighthouse Towers**

1905 - 1290 Gulf Blvd, Clearwater, FL, Pinellas 33767

#### **Unit Information**

 MLS Number:
 U8229643

 Status:
 ACTIVE

 Size:
 885 Sq ft.

 Bedrooms:
 1

Full Bathrooms:
Half Bathrooms:

Parking Spaces: Assigned, Off Street

 View:
 Water