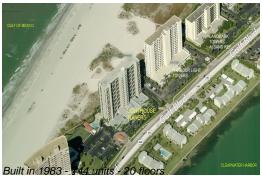

# **Unit 1905 - Lighthouse Towers**

1905 - 1290 Gulf Blvd, Clearwater, FL, Pinellas 33767

## **Building Information**

Number of units: 144
Number of active listings for rent: 0
Number of active listings for sale: 7
Building inventory for sale: 4%
Number of sales over the last 12 months: 16
Number of sales over the last 6 months: 8
Number of sales over the last 3 months: 6