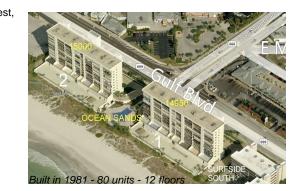

# Unit 907 - Ocean Sands II

907 - 15000 Gulf Blvd, Madeira Beach, FL, Pinellas 33708

#### **Building Information**

| Number of units:                         | 80  |
|------------------------------------------|-----|
| Number of active listings for rent:      |     |
| Number of active listings for sale:      | 8   |
| Building inventory for sale:             | 10% |
| Number of sales over the last 12 months: | 2   |
| Number of sales over the last 6 months:  | 1   |
| Number of sales over the last 3 months:  | 1   |

#### **Building Association Information**

Ocean Sands Address: 14950 Gulf Blvd, Madeira Beach, FL 33708 Phone:(727) 391-0944

http://www.oceansandscondo.com/