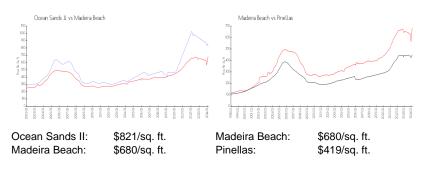

#### **Market Information**

# **Inventory for Sale**

| Ocean Sands II | 10% |
|----------------|-----|
| Madeira Beach  | 3%  |
| Pinellas       | 3%  |

# Avg. Time to Close Over Last 12 Months

| Ocean Sands II | 115 days |
|----------------|----------|
| Madeira Beach  | 66 days  |
| Pinellas       | 62 days  |

Const Sacily Academician Maintainer

2.