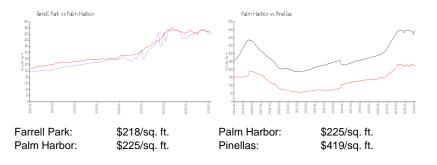

## **Market Information**

#### **Inventory for Sale**

| Farrell Park | 4% |
|--------------|----|
| Palm Harbor  | 2% |
| Pinellas     | 3% |

# Avg. Time to Close Over Last 12 Months

| Farrell Park | 37 days |
|--------------|---------|
| Palm Harbor  | 32 days |
| Pinellas     | 62 days |