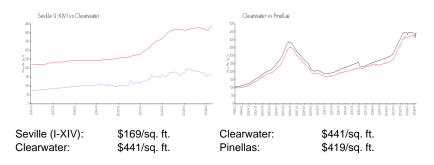

#### **Market Information**

### **Inventory for Sale**

| Seville (I-XIV) | 6% |
|-----------------|----|
| Clearwater      | 4% |
| Pinellas        | 3% |

## Avg. Time to Close Over Last 12 Months

| Seville (I-XIV) | 52 days |
|-----------------|---------|
| Clearwater      | 62 days |
| Pinellas        | 62 days |