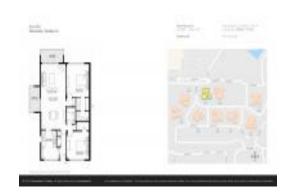

# Unit 1001 Pearce Dr # 307 - Seville (I-XIV)

1001 Pearce Dr # 307 - 2623-2699 Seville Blvd, Clearwater, FL, Pinellas 33764

#### **Unit Information**

 MLS Number:
 U8230462

 Status:
 ACTIVE

 Size:
 1,200 Sq ft.

Bedrooms: 2 Full Bathrooms: 2 Half Bathrooms: 0

Parking Spaces:
View:
Trees/Woods
List Price:
List PPSF:

\$225,000
\$188

#### **Building Association Information**

Seville Condo Association ADDRESS 1001 Pearce Dr Clearwater FL 33764-1145 PHONE (727) 712-3137