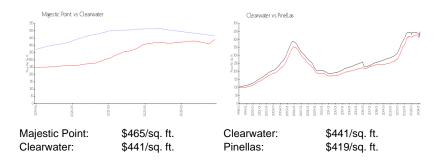

## **Inventory for Sale**

Majestic Point 7% Clearwater 4% Pinellas 3%

## Avg. Time to Close Over Last 12 Months

Majestic Point n/a
Clearwater 62 days
Pinellas 62 days