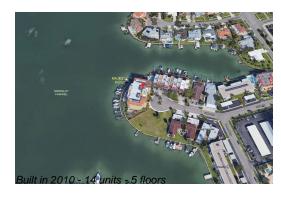

## **Building Information**

Number of units: 14
Number of active listings for rent: 0
Number of active listings for sale: 1
Building inventory for sale: 7%
Number of sales over the last 12 months: 0
Number of sales over the last 6 months: 0
Number of sales over the last 3 months: 0

# **Building Association Information**

Majestic Point

Address: 200 Skiff Point, Clearwater, FL 33767