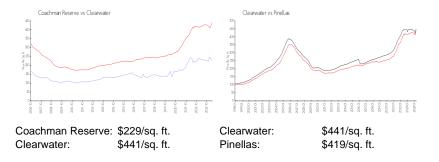

#### **Inventory for Sale**

| Coachman Reserve | 4% |
|------------------|----|
| Clearwater       | 4% |
| Pinellas         | 3% |

# Avg. Time to Close Over Last 12 Months

| Coachman Reserve | 76 days |
|------------------|---------|
| Clearwater       | 62 days |
| Pinellas         | 62 days |

DOACHREN HERENYE CESTRALE Particip