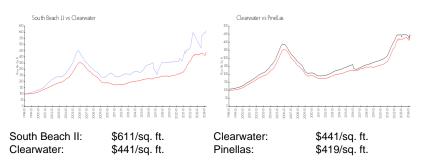

#### **Inventory for Sale**

| South Beach II | 2% |
|----------------|----|
| Clearwater     | 4% |
| Pinellas       | 3% |

## Avg. Time to Close Over Last 12 Months

| South Beach II | 216 days |
|----------------|----------|
| Clearwater     | 62 days  |
| Pinellas       | 62 days  |