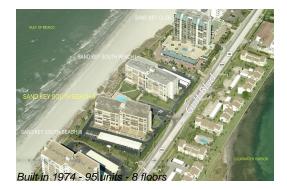

# Unit 108 - South Beach II

108 - 1430 Gulf Blvd, Clearwater, FL, Pinellas 33767

#### **Building Information**

| Number of units:<br>Number of active listings for rent:<br>Number of active listings for sale:<br>Building inventory for sale:<br>Number of sales over the last 12 months: | 95<br>0<br>2<br>2%<br>2 |
|----------------------------------------------------------------------------------------------------------------------------------------------------------------------------|-------------------------|
| Number of sales over the last 12 months:                                                                                                                                   | 2                       |
| Number of sales over the last 6 months:                                                                                                                                    | 0                       |
| Number of sales over the last 3 months:                                                                                                                                    | 0                       |
|                                                                                                                                                                            |                         |