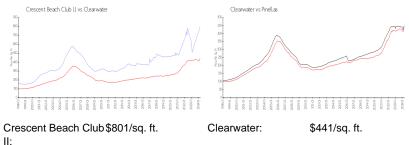

## **Market Information**

| Cleanwater  | ¢111/00 ft    | Dinelles  | \$110/ag ft   |
|-------------|---------------|-----------|---------------|
| Clearwater: | \$441/sq. ft. | Pinellas: | \$419/sq. ft. |