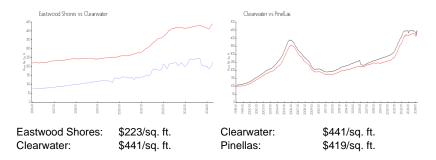

5
Number of sales over the last 6 months: 7
Number of sales over the last 3 months: 4



# **Building Association Information**

Eastwood Shores Condominium No 6 Associa 1810 Bough Avenue Clearwater, FL 33760 Phone: (727) 726-8000

https://eastwoodshores4.org/

# **Recent Sales**

| Unit # | Size        | Closing Date | Sale Price | PPSF  |
|--------|-------------|--------------|------------|-------|
| Α      | 752 sq ft   | Apr 2024     | \$180,000  | \$239 |
| С      | 853 sq ft   | Apr 2024     | \$225,000  | \$264 |
|        | 1,035 sq ft | Apr 2024     | \$230,000  | \$222 |
| С      | 853 sq ft   | Mar 2024     | \$160,000  | \$188 |
|        | 1,035 sq ft | Feb 2024     | \$225,000  | \$217 |
| В      | 853 sa ft   | Feb 2024     | \$235.000  | \$275 |

#### **Market Information**



# **Inventory for Sale**

| Eastwood Shores | 3% |
|-----------------|----|
| Clearwater      | 4% |
| Pinellas        | 3% |

#### Avg. Time to Close Over Last 12 Months

Eastwood Shores 45 days
Clearwater 62 days
Pinellas 62 days